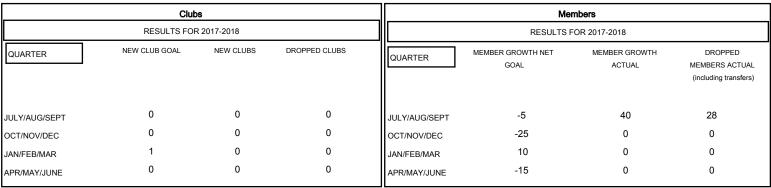

## GOALS AND ACTUAL NEW CLUBS CUMULATIVE

| DROPPED CLUBS: 0 |    |
|------------------|----|
| DROPPED MEMBERS  |    |
| DECEASED         | 4  |
| CLUB CANCELLED   | 0  |
| OTHER            | 24 |
| TOTAL            | 28 |

| 14 CLUBS OF 38 ADDED 1 OR MORE | GENDER DISTRIBUTION |                                        |  |
|--------------------------------|---------------------|----------------------------------------|--|
| NEW MEMBERS                    | MALE                | 850 (72.71%)                           |  |
|                                | FEMALE              | 319 (27.29%)                           |  |
|                                | Women Percentag     | Nomen Percentage Fiscal Year Goal: 25% |  |