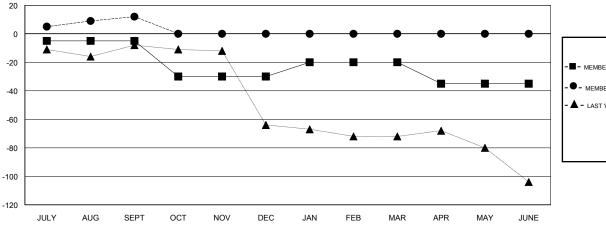

## GOALS AND ACTUAL MEMBERS CUMULATIVE

| -■- MEMBER GROWTH NET GOAL        |  |
|-----------------------------------|--|
| - ● - MEMBER GROWTH ACTUAL        |  |
| - ▲ - LAST YEAR MEMBERSHIP ACTUAL |  |
|                                   |  |
|                                   |  |
|                                   |  |
|                                   |  |